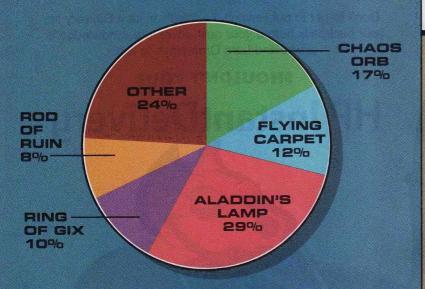

# WHICH MAGIC: THE GATHERING ARTIFACT WOULD YOU MOST LIKE TO POSSESS IN REAL LIFE?

Yes, it would be cool to fly on a Flying Carpet. Yes, a Mox Sapphire and Black Lotus would be neat—even though they just kinda sit there. However, we're happy to report that almost a third of you realized that you could have pretty much whatever you want if you decided to pick up an Aladdin's Lamp. Although we were dang tempted at the thought of having our own Karn.